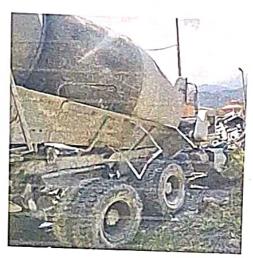

| 1. | Date of Accident            | 23.09.2023                                                                                            |
|----|-----------------------------|-------------------------------------------------------------------------------------------------------|
| 2. | Time of Accident            | At around 23:30 hrs                                                                                   |
| 3. | Place of Accident           | 11 Km on the West JL No. 78, Near Seti Jhora, NH-10, P.S Reang, District Kalimpong.                   |
| 4. | Source of Information       | Driver/Owner                                                                                          |
|    |                             | Victim Witness                                                                                        |
|    |                             | Hospital                                                                                              |
|    |                             | Good Samaritan                                                                                        |
|    |                             | Police                                                                                                |
|    |                             | Others                                                                                                |
|    | Name, mobile number & ad    | ldress of the Informant                                                                               |
|    | Name                        | Anupam Chatterjee                                                                                     |
|    | Mobile No.                  |                                                                                                       |
|    | Address                     | City Palace, FAlat No. D/432, Adityapur Mai Road, Dist. Saraikela<br>Kharswn, State: Jharkhand-831013 |
| 5. | Nature of Accident          | Injury                                                                                                |
|    |                             | Fatal                                                                                                 |
|    |                             | Damage/loss of property                                                                               |
|    |                             | Any other loss/injury                                                                                 |
|    | Number of Vehicles involved | (01)One Transit Mixer Vehicle (Ashok Leyland) bearing Registration No.WB 73G 3792                     |
|    |                             |                                                                                                       |

|    | Whether Registration                                                                 | Yes No                                                                                                              |           |  |
|----|--------------------------------------------------------------------------------------|---------------------------------------------------------------------------------------------------------------------|-----------|--|
|    | Number of the Offending<br>Vehicle known                                             |                                                                                                                     |           |  |
|    | Whether offending Vehicle impounded by the police                                    | Yes                                                                                                                 | No        |  |
|    | Whether the driver of the offending vehicle found on the spot                        |                                                                                                                     | <u>o</u>  |  |
|    | Number of Fatalities                                                                 | NIL                                                                                                                 |           |  |
|    | Number of Injured                                                                    | 01 (one)                                                                                                            |           |  |
| 6. | Details of the Hospital when                                                         | re victim(s) taken                                                                                                  |           |  |
|    | Hospital Name                                                                        | Anandaloke Multispecialty Hospital                                                                                  |           |  |
|    | Address                                                                              | 2 <sup>nd</sup> Mile, Sevoke Road, Siliguri, Dist. Darjeeling                                                       |           |  |
|    | Doctor's Name                                                                        | Not known                                                                                                           |           |  |
| 7. | Availability of CCTV Footage If yes, CCTV Footage be preserved and be filed with DAR | Yes <u>No</u>                                                                                                       | 2         |  |
| 8. | Details of Owner(s), Driver(s) and Insurance of the Vehicle(s)                       |                                                                                                                     |           |  |
|    | Details                                                                              | Vehicle 1 (Offending vehicle)                                                                                       |           |  |
|    | Vehicle Details                                                                      |                                                                                                                     | ·         |  |
|    | Vehicle Registration No.                                                             | WB73G 3792                                                                                                          |           |  |
|    | Driver Details                                                                       |                                                                                                                     |           |  |
|    | Name of the Driver                                                                   | Rupen Biswakarma                                                                                                    |           |  |
|    | Address of Driver                                                                    | S/O Gorey Biswakarma of Village & P.O<br>Kalijhora, Riyang Forest, PS Kurseong, Dist.<br>Darjeeling                 |           |  |
|    | Mobile No. of Driver                                                                 | Not known                                                                                                           | Not Known |  |
|    | Owner Details                                                                        |                                                                                                                     |           |  |
|    | Name of the Owner                                                                    | ITD Cementaton India Ltd H/O Mrs.                                                                                   |           |  |
|    | Address of Owner                                                                     | H/O Mrs. Bindu Chettri Thapa, Near Foresty<br>Range Office, At- Kalijhora Bazar, P.O<br>Kalijhopra, Dist.Darjeeling |           |  |
|    | Mobile No. of Owner                                                                  | Not known                                                                                                           | Not Known |  |
|    | Insurance Details                                                                    |                                                                                                                     |           |  |